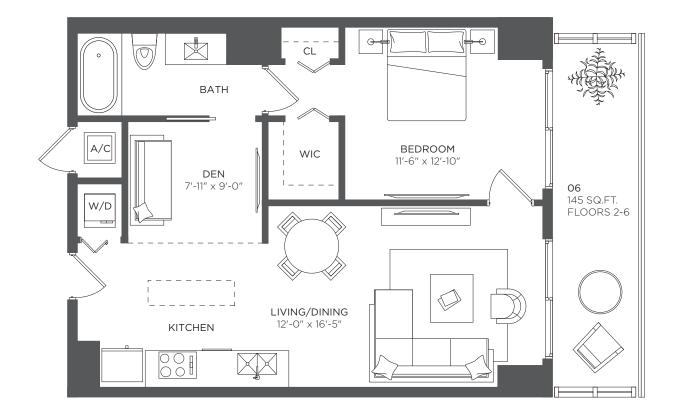

## **RESIDENCE 06**

## 1 Bedroom 1 Bath + Den

| A/C INTERIOR AREA |
|-------------------|
| TERRACE AREA      |
| TOTAL RESIDENCE   |

782 sq ft / 72.65 sq m 145 sq ft / 13.47 sq m 927 sq ft / 86.12 sq m

FLOORS 2 - 6

There are various methods for calculating the square footage of a Unit and depending on the method of calculation, the quoted square footage of a Unit in advertising materials may vary from the square footage of a Unit as stated or described in the Prospectus and the Declaration. The dimensions in the Unit shown in these floor plans have been calculated from the exterior boundaries of the exterior walls to the centerline of interior demising walls, including common elements such as structural walls and other interior structural components of the building and in fact vary from the dimensions that would be determined by using the description and definition of the "Unit" set forth in the Prospectus and the Declaration. For your reference, the area of the Unit, determined in accordance with the Unit boundaries as defined in the Prospectus and the Declaration is 694 sqft for units L206, L306, L406, L506 and L606, which is less than the square footage reflected here. The measurements of room set forth on this floor plans are subject to change. The furnishings and décor illustrated area of the culuid with the purchase of the Unit. See Prospectus for information regarding what is offered with the Unit and the calculation of the Unit square footage and dimensions.