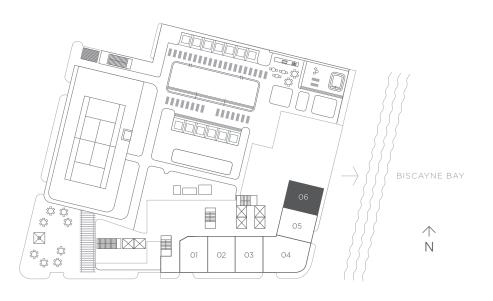

## **RESIDENCE 06**

## 1 Bedroom 1 Bath + Den

| A/C INTERIOR AREA |
|-------------------|
| TERRACE AREA      |
| TOTAL RESIDENCE   |

782 sq ft / 72.65 sq m 145 sq ft / 13.47 sq m 927 sq ft / 86.12 sq m

FLOORS 2 - 6

There are various methods for calculating the square footage of a Unit and depending on the method of calculation, the quoted square footage of a Unit in advertising materials may vary from the square footage of a Unit as stated or described in the Prospectus and the Declaration. The dimensions in the Unit shown in these floor plans have been calculated from the exterior boundaries of the exterior walls to the centerline of interior demising walls, including common elements such as structural walls and other interior structural components of the building and in fact vary from the dimensions that would be determined by using the description and definition of the "Unit" set forth in the Prospectus and the Declaration. For your reference, the area of the Unit, determined in accordance with the Unit boundaries as defined in the Prospectus and the Declaration is 694 sqft for units L206, L306, L406, L506 and L606, which is less than the square footage reflected here. The measurements of room set forth on this floor plans are subject to change. The furnishings and décor illustrated area of the culuid with the purchase of the Unit. See Prospectus for information regarding what is offered with the Unit and the calculation of the Unit square footage and dimensions.